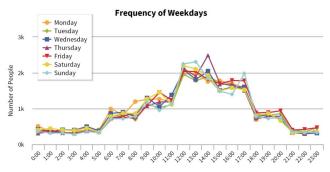

#### **sMart DASHBOARDS**

Key business information at a glance

Dashboards are the primary interface to your data in sMart Data Warehouse. It is easy to create individual dashboards to visualize the most relevant sets of information. By comparing metrics such as customer frequencies and customer segmentation (geographic via iCAT number plate recognition, demographic via iCAT Face Detection) across time periods or locations, each user is able to quickly understand and keep track of the performance indicators of his or her interest and accountability. Additional information such as weather data can also be included.

#### **sMart DATA ANALYTICS**

Versatile tool for business analysts

Data Analytics enables an in-depth look at all data stored in sMart Data Warehouse. Information about customer frequency, customer segmentation and more can easily be compared across timeframes or between different locations and specific queries will answer specific questions. sMart Data Warehouse can thereby provide detailed insights into turn in rates, staff planning efficiency, store layout optimizations, and other business topics to empower retail executives to make the best choices.