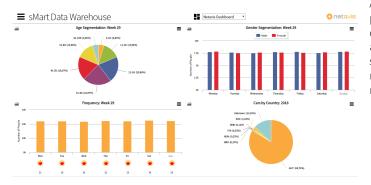

#### **sMart DASHBOARDS**

Key business information at a glance

Dashboards are the primary interface to your data in sMart Data Warehouse. It is easy to create individual dashboards to visualize the most relevant sets of information. By comparing metrics such as customer frequencies and customer segmentation (geographic via iCAT number plate recognition, demographic via iCAT Face Detection) across time periods or locations, each user is able to quickly understand and keep track of the performance indicators of his or her interest and accountability. Additional information such as weather data can also be included.

#### **sMart DATA ANALYTICS**

Versatile tool for business analysts

Data Analytics enables an in-depth look at all data stored in sMart Data Warehouse. Information about customer frequency, customer segmentation and more can easily be compared across timeframes or between different locations and specific queries will answer specific questions. sMart Data Warehouse can thereby provide detailed insights into turn in rates, staff planning efficiency, store layout optimizations, and other business topics to empower retail executives to make the best choices.