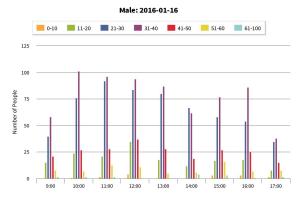

#### **sMart DASHBOARDS**

Key business information at a glance

Dashboards are the primary interface to your data in sMart Data Warehouse. It is easy to create individual dashboards to visualize the most relevant sets of information. By comparing metrics such as customer frequencies and customer segmentation (geographic via iCAT number plate recognition, demographic via iCAT Face Detection) across time periods or locations, each user is able to quickly understand and keep track of the performance indicators of his or her interest and accountability. Additional information such as weather data can also be included.

#### **sMart DATA ANALYTICS**

Versatile tool for business analysts

Data Analytics enables an in-depth look at all data stored in sMart Data Warehouse. Information about customer frequency, customer segmentation and more can easily be compared across timeframes or between different locations and specific queries will answer specific questions. sMart Data Warehouse can thereby provide detailed insights into turn in rates, staff planning efficiency, store layout optimizations, and other business topics to empower retail executives to make the best choices.