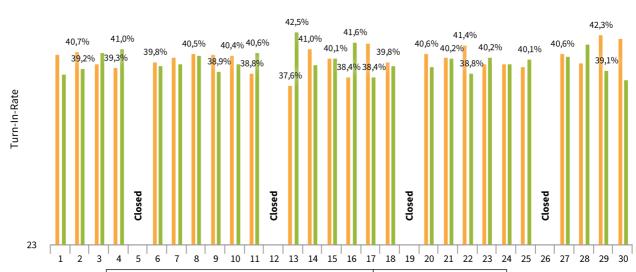

### **Frequency: Location Vienna**

| Location          | Turn-In-Rate |  |
|-------------------|--------------|--|
| Location Vienna   | 40,15%       |  |
| Location Budapest | 39,88%       |  |

## **Frequency Comparison VIE-BUD**