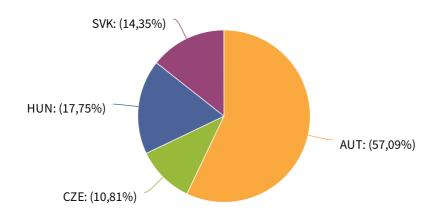

## **Cars by Country: November**

| Country | Cars    | %      |
|---------|---------|--------|
| AUT     | 383 020 | 57,09% |
| CZE     | 72 510  | 10,81% |
| HUN     | 119 100 | 17,75% |
| SVK     | 96 270  | 14,35% |
| Total   | 670 900 | 100%   |