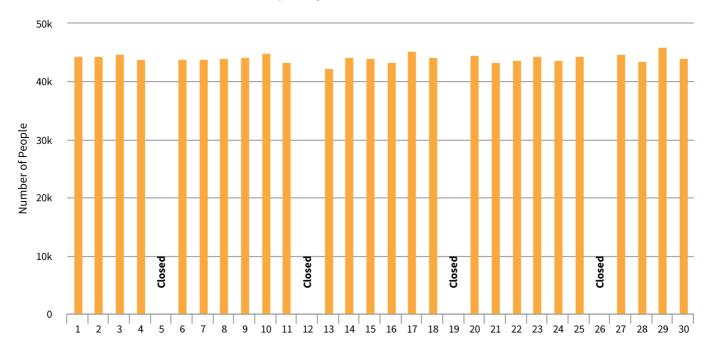

# **Monthly Report**

#### **Monthly Report Example A**

2017 November

## ~>1=A1: /E

### **Frequency: Location Vienna**







| Location          | Turn-In-Rate |  |
|-------------------|--------------|--|
| Location Vienna   | 40,15%       |  |
| Location Budapest | 39,88%       |  |

## **Age & Gender**

#### **Gender Segmentation: November**

## **Age Segmentation: November**



# °->?

## **Cars by Country: November**



| Country | Cars    | %      |
|---------|---------|--------|
| AUT     | 383 020 | 57,09% |
| CZE     | 72 510  | 10,81% |
| HUN     | 119 100 | 17,75% |
| SVK     | 96 270  | 14,35% |
| Total   | 670 900 | 100%   |

## **Maps**

## **Frequency Comparison VIE-BUD**



### Shop



#### **Comments**

2017-11-13 - 2017-11-18: Special Sale: 25% Off