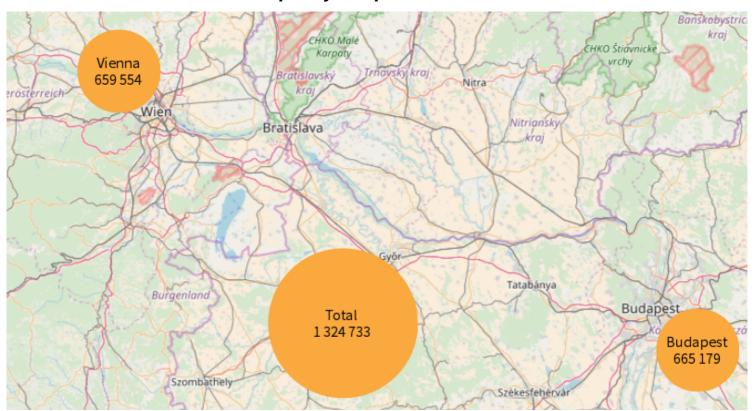

# **Monthly Report**

#### **Monthly Report Example A**

2017 November

## ~>1=A1: /E

### **Frequency: Location Vienna**







| Location          | Turn-In-Rate |  |
|-------------------|--------------|--|
| Location Vienna   | 40,15%       |  |
| Location Budapest | 39,88%       |  |

## **Age & Gender**

#### **Gender Segmentation: November**

## **Age Segmentation: November**



# °->?

## **Cars by Country: November**



| Country | Cars    | %      |
|---------|---------|--------|
| AUT     | 383 020 | 57,09% |
| CZE     | 72 510  | 10,81% |
| HUN     | 119 100 | 17,75% |
| SVK     | 96 270  | 14,35% |
| Total   | 670 900 | 100%   |

## **Maps**

## **Frequency Comparison VIE-BUD**



### Shop



#### **Comments**

2017-11-13 - 2017-11-18: Special Sale: 25% Off