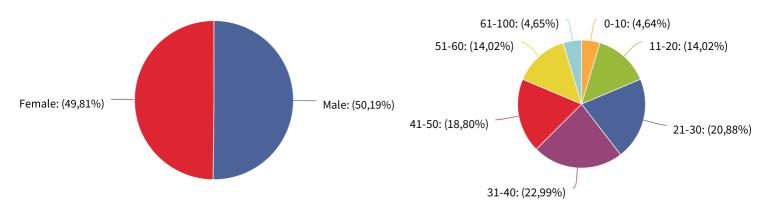

## **Age & Gender**

#### **Gender Segmentation: November**

## **Age Segmentation: November**