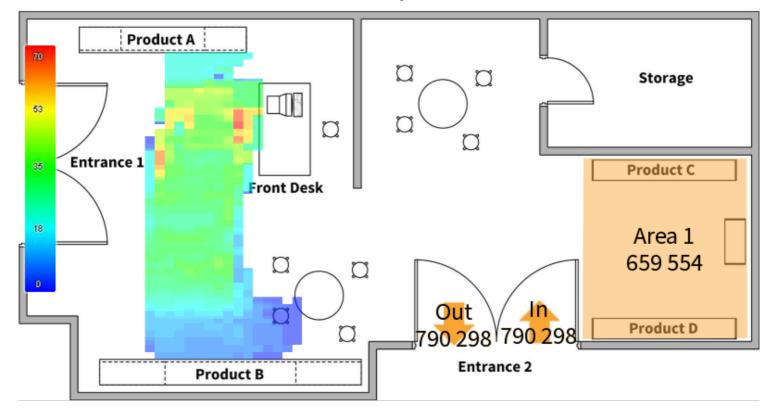

# **Monthly Report**

#### **Monthly Report Example A**

2017 November

## ~>1=A1: /E

### **Frequency: Location Vienna**







| Location          | Turn-In-Rate |  |
|-------------------|--------------|--|
| Location Vienna   | 40,15%       |  |
| Location Budapest | 39,88%       |  |

## **Age & Gender**

#### **Gender Segmentation: November**

## **Age Segmentation: November**



# °->?

## **Cars by Country: November**



| Country | Cars    | %      |
|---------|---------|--------|
| AUT     | 383 020 | 57,09% |
| CZE     | 72 510  | 10,81% |
| HUN     | 119 100 | 17,75% |
| SVK     | 96 270  | 14,35% |
| Total   | 670 900 | 100%   |

## **Maps**

## **Frequency Comparison VIE-BUD**



### Shop



#### **Comments**

2017-11-13 - 2017-11-18: Special Sale: 25% Off