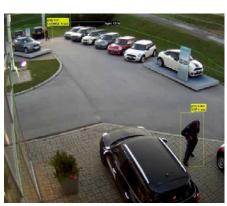

High resolution network cameras provide HDTV (1080p) quality and therefore the possibility to identify individuals as well as number plates reliably and efficiently.

Outside normal business hours, all objects and individuals who are staying suspiciously long within the property are identified. This event causes an alarm in the emergency call service centre of G4S. Highly trained security operators verify the alarm and proceed according to the alarm plan designed together with the customer. Depending on the incident, authorities are alarmed and the client is informed about the occurrence.

False alarms are avoided due to high adjustment of technique and process. An intervention on-site by the authorities is executed only in case of a verified incident. Beyond that, NETAVIS video analytics module iCAT provides people counting data to be used for marketing purposes.

## Benefit

The highly efficient video analytics module iCAT by NETAVIS detects suspicious situations. The integration of the video manage-

ment platform NETAVIS Observer with G4S emergency call service centre ensures the validation of the detected events prior to police alarm.